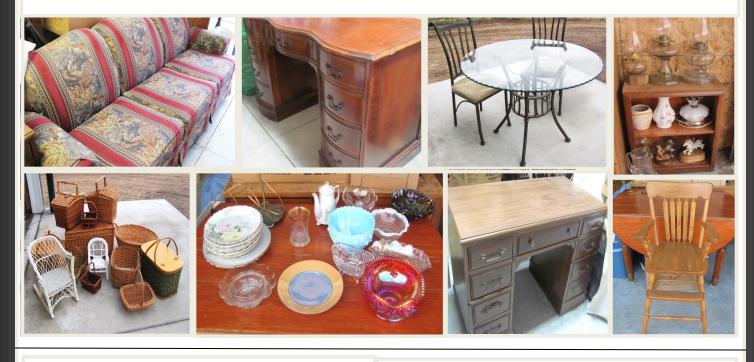

## **EVENING HOUSEHOLD AUCTION**

Thursday, May 14th @ 5:00 PM

LOCATION: 1/2 Mile Northeast of O'Neill, NE on HWY 108 @ M&M Lot

FURNITURE & APPLIANCES: Single Bed w/ Head Board \* Drop Leaf Table \* Round Table, Glass Top & 4 Chairs \* Mastercraft Couch \* Bakers Rack \* Secretary Desk \* TV Stand \* Storage Cabinet \* Coffee Table \* Metal Shelving \* Wood Desk \* Office Chair \* Child Wicker Chair \* End Tables \* Wood Chair \* Overstuffed Chair \* Microwave Cart \* Elec. Range \* Refrigerator/Freezer \* Recliner \* Microwave \* Upright Freezer \*

HOUSEHOLD: Pots & Pans \* Tupperware \* Several Boxes Glassware \* Carnival Glass \* Candy Dishes \* Oil & Hurricane Lamps \* Bedding, Blankets & Pillows \* Knick Knacks \* Figurines \* Plates & Glasses \* Pitchers \* Pictures \* Small Kitchen Appliances \* Shark Floor Sweeper \* Wood High Chair \* Christmas Items \* Sunbeam Elec. Skillet \* Slow Cooker \* Hall Tree \* (2) Crock Bowls \* Small Trunk \* Approx. 50 boxes to be unpacked \*Usual Kitchen & Household Items \* Green Glassware \* MANY, MANY MORE ITEMS ON THIS SALE!!! SHOP TOOLS: Lots Hand Tools \* B&D Shop Mate Stand \* Axes, Shovels, Rakes & Hand Tools \* Wheel Barrow \* Alum. Step Ladder \* Wood Step Ladder \* Hand Sprayer \* Gas Cans \* Ext. Cords \* Sunbeam Traveling Sprinkler \* Toolbox \* Hammers, Wrenches, Screwdrivers Etc. \* Garden Hose \* Sockets \* Nelson Tractor Sprinkler \* Pipe Wrenches \* Lots Garden Tools \*

MISCELLANEOUS: Egg Basket \* Roll Carpet \* Lawn Chairs \* Bricks & Blocks \* Scale \* Canopy \* Fishing Poles \* Tackle Box \* Gas BBQ Grill \* Cabela's Folding Chair \* Marbles \* Gillette Tin Box \* Laptop Bag \* Coolers \* Bottle Capper \* Wicker Baskets \* (2) 4 Drawer File Cabinets \* Projector & Screen \* Walker \* Luggage \* Plastic Totes \*