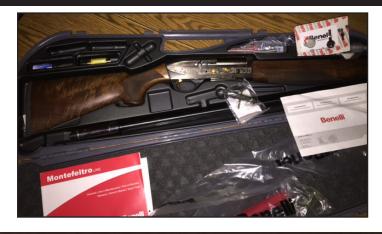

## **Guns, Hunting & Fishing**

12 gauge semi-automatic Ducks Unlimited Benelli 28 gauge semi-automatic Beretta shotgun 308 Winchester rifle w/scope Ruger 10/22 50th anniversary rifle 12 gauge shotgun .22 semi-automatic camo long rifle Rascal youth .22 rifle w/box of .22 shells CVA black power .45 pistol furs including an Arctic fox fur Live traps & dog proof traps fishing rods, cases of knives & gun scopes