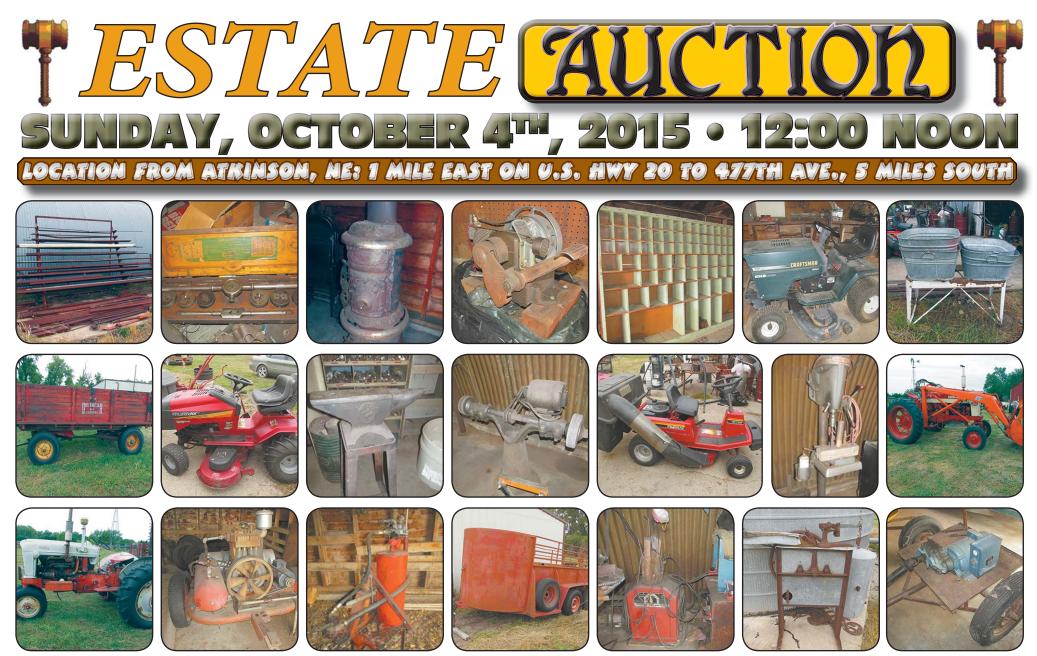

### TRACTORS

Ford 900 N.F.: P.S., 3 Pt.•Farmall 560: W.F.,P.S., 2 Pt. w/Dual Loader, Grapple & 2 Hay Head Push Offs•Tractor Chains

#### TRAILERS

Homemade 5x16 Stock Trailer: Steel Floor, Open Top•Pickup Box Trailer

### **LAWN & GARDEN**

Craftsman 46" Cut Riding Mower•Murray 46" Cut Riding Mower•Murray 30" Cut Riding Mower•-Coast to Coast Push Mower•Nelson Tractor Sprinkler•Garden Hose & Hose Reel•Weed Eater•Hedge Trimmer •Wheel Barrow

# ANTIQUES & COLLECTABLES

Maytag Motor Mod. 16•Hottentot Wood Stove• Horse Drawn Rake•Horse Harness•Corn Sheller•(2) Push Cultivators•Kitchen Pump •Rake Wheels•Wash Tubs•Old Bicycles•Wood Sled•Gas Lanterns•Apple Picker•Brass Torch•Old Scale•Glass Insulators

## **SHOP TOOLS & SUPPLIES**

Lincoln Arc Welder•Miller Arc Welder•Welding Rod & Helmet-Several Welding Tables-Air Compressor-Box Fan•Shop Anvil on Stand•Craftsman Drill Press•Cherry Picker w/12V Motor & Pump•Commercial Shop Grinder•Large Homemade Shop Press•Bench Grinder•Shop Heater•Transmission Jack•Battery Charger•HandymanFloor&Hyd.Jacks•1/4,1/2,&3/4Socket Sets•Little Giant Tap & Dye Set (Old)•Electric Motor w/Oil Pump & Reserve•1800 PSI Power Washer•Electric Ban Saw•Log Chains•Table Saw•Skil Saw•Husgvarna Chain Saws•2 Ran Electric Chain Saws•Sprayer for 4 Wheeler•Hand Grinders•Electric Drills•Ext. Cords•Trouble Lights•Wood Clamps•Levels• Makita Cordless Drill-Electric Motors-Belt Puller •Wire Stretchers•Creepers•Misc. Oil & Grease•Hyd. Valves & Cylinders•Oil Pumps on Barrels•Electric Fencers•Aluminum Scoops•Nuts•Bolts•Washer•Pipe Fittings•Rakes•Forks & Shovels•Lots of Misc. Hand **Tools**•Few Traps & Snares

### **MISC. EQUIPMENT**

Winco 15,000 Watt Generator on Rubber (PTO)•Large Air Compressor on Rubber•Homemade Log Splitter

& Jars•Royal Typewriter•Oil Cans & Tin 5 Gal. Buckets•Shoe Lasp•Husking Gloves•Plus Misc. Items

on Rubber•PTO Pump w/Oil Reserve & Hyd. Value on 3 Pt.•Ford 3 Pt. Mower 7' Bar•3 Pt. 6' Pull Type Mower•3 Pt. Rear Blade•3 Pt. Cement Weight•3 Pt. Winch•3 Pt. Bale Mover•Barge Wagon w/Hoist, Steel Floor & JD Running Gear•Farmhand 5 Wheel V Rake•3 Section Harrow•300 Gal Gas Barrel on Steel Stand•Lots of Good Useable Shop Iron as well as Scrap Iron•Iron Rack•Large Wood Bolt Cabinet as well as Several Wood Cabinets