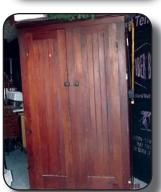

# HOUSEHOLD & FURNITURE

Kitchen Cupboard-Sectional Couch-1930's Couch & High Back Chair•Dresser w/Mirror•Dining Table w/Leaf & 6 Chairs•Reproduction Grandfather Clock•2 Vanities•Table & 4 Chairs•Davenport & Chair•Rocker Loveseat•Burgundy Stuffed Chair•Rockers•Wickers Chairs•Old Rocking Chairs•Office Chairs•Computer Desk•TV's•Table Lamps•Several Trucks•Vintage Wardrobe•Several Wrought Iron Beds•Wood Chairs•Old Singer Sewing Cabinet•Plant Stand•Recipe Boxes•Coffee Pots•Punch Bowl•Pint, Quart & 1/2 Gal. Canning Jars•Rival Meat Slicer•Pots & Pans•Small Appliances