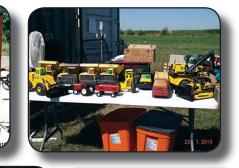

## ECILI

Tonka Trucks•Coca Cola Trucks•Old Tricycles•(2) 10 Gal. Crocks (1 Redwing)• Several Small Crocks•5 Gal. Mon Mouth Pottery•Cookie Jars•Redwing Crock•Kerosene Jug•Pink Depression•App. 20 Kerosene Lamps•Bulls Eye & Ruby Red Lanterns•Wall Pockets•Doll House•Pyrex Mixing Bowls•Square Pyrex Bowls• Ruby Red•Pressed Glass•Avon Cape Cod•Paper Weights•Metal Banks•Danish Coffee Grinder•Large Wooden Water Bucket•Jade Cake Stand•Gallon & Quart Coffee Jars•Sugar Bowls•Pitchers•Tea Pots•Bean Pots•Dog Collection•Jim Beam Decanter•Old Tins•Old Coke Bottles•Milk Glass Spice Jars w/Rack•Purple Jars •Milk Bottles•Buggy Foot Warmer•Gal Jars Full of Buttons•Rug Beater•Ruby Red Green Anchor & Royal Hocking Vases•Copper Boiler•Copper Kettle•Pitcher Pump•Hardy Boys Books•Truewest, Frontier Times, Popular Home Craft Magazines•Farm Journal Cookbooks