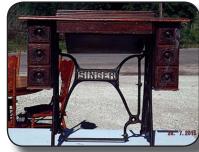

# HOUSEHOLD & FURNITURE

Kitchen Cupboard-Sectional Couch-1930's Couch & High Back Chair•Dresser w/Mirror•Dining Table w/Leaf & 6 Chairs•Reproduction Grandfather Clock•2 Vanities•Table & 4 Chairs•Davenport & Chair•Rocker Loveseat•Burgundy Stuffed Chair•Rockers•Wickers Chairs•Old Rocking Chairs•Office Chairs•Computer Desk•TV's•Table Lamps•Several Trucks•Vintage Wardrobe•Several Wrought Iron Beds•Wood Chairs•Old Singer Sewing Cabinet•Plant Stand•Recipe Boxes•Coffee Pots•Punch Bowl•Pint, Quart & 1/2 Gal. Canning Jars•Rival Meat Slicer•Pots & Pans•Small Appliances