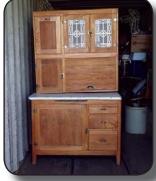

# HOUSEHOLD & FURNITURE

Kitchen Cupboard-Sectional Couch-1930's Couch & High Back Chair•Dresser w/Mirror•Dining Table w/Leaf & 6 Chairs•Reproduction Grandfather Clock•2 Vanities•Table & 4 Chairs•Davenport & Chair•Rocker Loveseat•Burgundy Stuffed Chair•Rockers•Wickers Chairs•Old Rocking Chairs•Office Chairs•Computer Desk•TV's•Table Lamps•Several Trucks•Vintage Wardrobe•Several Wrought Iron Beds•Wood Chairs•Old Singer Sewing Cabinet•Plant Stand•Recipe Boxes•Coffee Pots•Punch Bowl•Pint, Quart & 1/2 Gal. Canning Jars•Rival Meat Slicer•Pots & Pans•Small Appliances