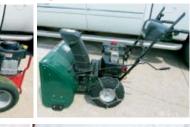

## **RANCH KING SNOW BLOWER**

8 hp. 28 in. self propelled, elect. start, like new