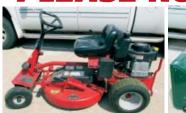

# ESTATE AUCTION











SEE YOU AT THE

#### **FURNITURE & ANTIQUE FURNITURE**

Queen Size Bedroom Set – bed, armoire, chest of drawers, night stand•3 Piece Full Size Bedroom Set – bed, vanity & dresser•Hand crafted wood table w/ 8 chairs•Antique 5 drawer dresser•2 twin beds• Corner end table•La-Z-Boy microfiber rocker recliner •Maple china display cabinet•White banquet table•White folding table•Bakers rack•Knick Knack shelves•Small handmade end table that folds•Charles Schneider sleeper couch•Kitchen table w/4 chairs on rollers•Coffee Table w/matching end tables•Fern Stand•Rocker recliner•Stuffed rocker•Card table & folding chairs•End tables•Foot stool•Metal desk•Book Shelf•Wood storage cabinet

#### **SHOP TOOLS & SUPPLIES**

Acetylene Torch outfiteLincoln Arc WeldereStihl 034 Chain Saw•Dewalt Skil Saw•