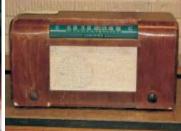

#### **TABLE TOP RADIOS**

Kolster-1926 Type 6-D•Admiral-1946 6T06-4A1 Works•Coronado-1948 43-6485•Coronado-1939 Model 803 • Coronado - No ID • Sentinel - Mod 275 T

#### CONSOLE RADIOS

Late 1920's Atwater Kent - Model 67 This is a Desirable Old Radio-Good Shape•Airline-62-2500•1935 GE-A75•Musicaire-891 CAE•1936 Philco-660•1938 Philco-38-9K•Philco-No ID•1939 RCA K50•1948 Coronado43-6951•1951 Coronado 15RA•Coronado-Mod 36•Silvertone-Mod 4450 • 1950 Zenith 8G21 • Zenith – No ID